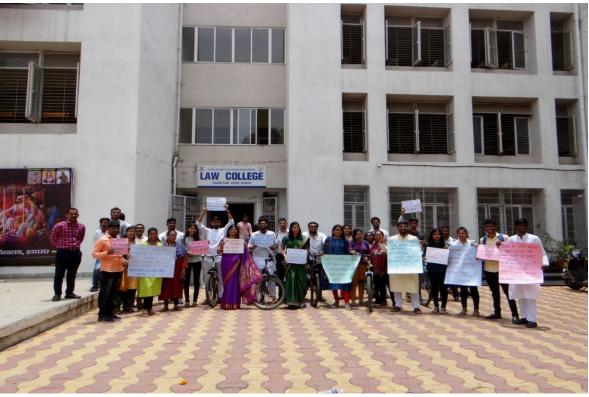

### FREE LEGAL AID CENTER

Since 2002 our institute runs the Free Legal Aid Center. As a law institute we thought that this is our personal as well as institution's responsibility in respect of our society to make aware them about their human rights as well as their fundamental rights and duties. Legal aid and legal literacy camp is the best practice which is followed by PUNE DISTRICT EDUCATION ASSOCIATION'S LAW COLLEGE LAW as the part of clinical legal education, the legal aid camp and legal literacy camp achieves and create social responsibility among students.

#### The Practice

In this practice we select some Para Legal Volunteers at the beginning of every year from all classes and for that from last year we are used to taken filled forms from students and those students are selected by coordinator of Legal Aid Clinic and Principal. After selection student's list send to court along with their details and after that students are goes to work as Para Legal Volunteers. Para Legal Volunteers are help in the working of Taluka Legal Service Committee and District and Session Court, Shivajinagar Pune, whenever court asks for the work. "Azadi ka Amrit Mahotsav" in the academic year 2021-22 as per guidelines given by President of India we were going to spread legal awareness into the society. Students make aware to the public through various quote plates holding in their hands as well as through legal dramas and speeches on various topic from their syllabus in order to make aware the public at large in respect of their legal rights as well as human rights at all.

#### **Evidence of Success**

The active and successful working of this practice from 2006 is one of the important evidence of success and because of this practice student can easily learn the skill of mooting, counselling, etc. Also for the activity of "Azadi ka Amrit Mahotsav" the court appreciates all of the Para Legal Volunteers with Certificates. The Certificates are provided by the auspicious hands of Honorable District and Session Judge. Apart from this the programme was inaugurated by the same Judge along with other respected judges of the same Court. Students can be familiar with the court proceeding as well as they can stand directly before the court for proceeding after completion of their degree because of this experience they need not to practice as junior for long time. Students can also change their thinking ability regarding the society. Through Legal Aid Camps under this practice we can approach to help the society and