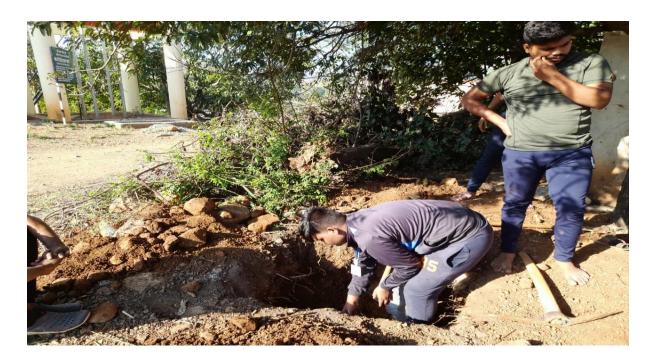

#### The Practice

To fulfil above mentioned objectives, our NSS volunteers are used to work very hard for 7 days. They stay away from their own family and create a new family in which they live a different life which is as hard as compare to their daily life. The National Service Scheme is unique department of our law college, because no law colleges are going to conduct NSS Department in their institute, but our college has started this from the establishment of the Institute. For gathering students to participate in this camp college takes efforts to convince their parents prior to arrange the camp because our students are from rural area their parents are not ready to allow them to stay away from their home and due to that we have to take extra efforts for their participation. This camp is for 7 days every year, in which there are number of activities included; such as in field work student make clean the provided area, tree plantation, cooking for all volunteers for which the teams were framed on first day of the camp and they made meal for all by rotation. Arrangement of guest lectures and also the students who are not stand on dies prior to this camp stands for anchoring in program and introduction of the guest speakers, and this is one of our achievements from such camp. From all the NSS volunteers every year we select the Best volunteer of camp separately from girls and boys and on the occasion of college Annual Prize distribution we provide them trophies and certificates. University also gives them 10 marks in their final year's answer sheet. On the last day of the camp students impart their thoughts and memories of 7 days which they spend outside their home. And literally all students and villagers were used to cry because they don't want to go back their home because they all attached with each other emotionally and they didn't want to separate. On the last day a cultural program also organized by all of the volunteers and in which there are some dramas on social issues, dancing and singing. These volunteers are also participating in different activities of college such as in cleaning college premises, helping in organization of college programs, they also work in food committee, certificate distribution committee, welcome committee, etc.

#### **Evidence of Success**

Number of students participates in these activities and they do their efforts for helping the society and the most important thing is that when the camp was organized at Tulapur, Pimpri Sandas, Hargude, Kodit KD village that time there was tree plantation activity and also in that activity we planted a small trees and every villager personally adopted a single tree for watering, growing and overall taking care of that tree, and our success is that those trees are grown up and expanded and the villagers taking care of those trees every day. activities help to inculcate in students the social responsibility as well as believing in group working and also loving, sharing and caring to others. The SPPU also provides the students 10 marks grace to the NSS Volunteers and also provides them certificates to those students who successfully done the NSS Camp for two years. In our college campus also number of trees is