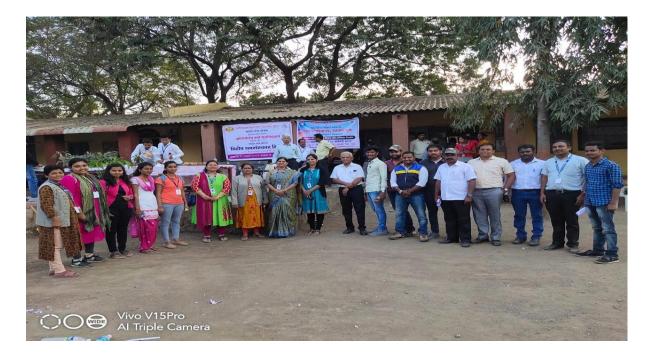

### NATIONAL SERVICE SCHEME (NSS) DEPARTMENT

#### The Practice

To fulfil above mentioned objectives, our NSS volunteers are used to work very hard for 7 days. They stay away from their own family and create a new family in which they live a different life which is as hard as compare to their daily life. The National Service Scheme is unique department of our law college, because no law colleges are going to conduct NSS Department in their institute, but our college has started this from the establishment of the Institute. For gathering students to participate in this camp college takes efforts to convince their parents prior to arrange the camp because our students are from rural area their parents are not ready to allow them to stay away from their home and due to that we have to take extra efforts for their participation. This camp is for 7 days every year, in which there are number of activities included; such as in field work student make clean the provided area, tree plantation, cooking for all volunteers for which the teams were framed on first day of the camp and they made meal for all by rotation. Arrangement of guest lectures and also the students who are not stand on dies prior to this camp stands for anchoring in program and introduction of the guest speakers, and this is one of our achievements from such camp. From all the NSS volunteers every year we select the Best volunteer of camp separately from girls and boys and on the occasion of college Annual Prize distribution we provide them trophies and certificates. University also gives them 10 marks in their final year's answer sheet. On the last day of the camp students impart their thoughts and memories of 7 days which they spend outside their home. And literally all students and villagers were used to cry because they don't want to go back their home because they all attached with each other emotionally and they didn't want to separate. On the last day a cultural program also organized by all of the volunteers and in which there are some dramas on social issues, dancing and singing. These volunteers are also participating in different activities of college such as in cleaning college premises, helping in organization of college programs, they also work in food committee, certificate distribution committee, welcome committee, etc.

#### **Evidence of Success**

Number of students participates in these activities and they do their efforts for helping the society and the most important thing is that when the camp was organized at Tulapur, Pimpri Sandas, Hargude, Kodit KD village that time there was tree plantation activity and also in that activity we planted a small trees and every villager personally adopted a single tree for watering, growing and overall taking care of that tree, and our success is that those trees are grown up and expanded and the villagers taking care of those trees every day. activities help to inculcate in students the social responsibility as well as believing in group working and also loving, sharing and caring to others. The SPPU also provides the students 10 marks grace to the NSS Volunteers and also provides them certificates to those students who successfully done the NSS Camp for two years. In our college campus also number of trees is