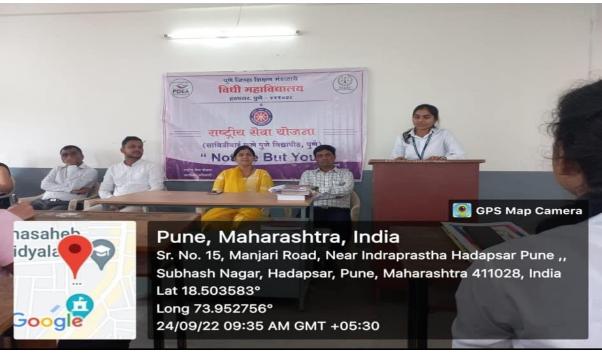

### NATIONAL SERVICE SCHEME (NSS) DEPARTMENT

#### **Objectives of the Practice**

The main objective behind this camp is to approach society and help them in their ordinary work because the slogan statement of NSS is "NOT ME BUT YOU" which means your responsibility about society at large. To spare some time for society and give a helping hand to society these things are inculcated in students through this camp. To provide Service to the society is responsibility of us and for that we have to help them in their work and also provide knowledge about their rights. To literate that particular town and tried to overcome their problems and help them for their overall development.

#### **Notes**

The National Service Scheme is not there in all Law colleges so all colleges including law colleges must follow this scheme because the much connection of all law students is with that of the society and to know the society from very near they can follow this practice in their college and may involve the students in society.