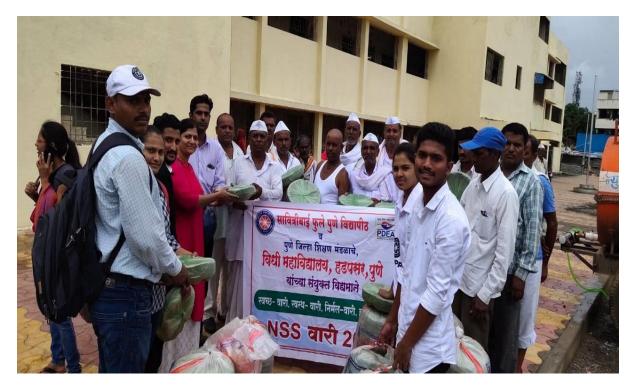

### NATIONAL SERVICE SCHEME (NSS) DEPARTMENT

#### The Practice

To fulfil above mentioned objectives, our NSS volunteers are used to work very hard for 7 days. They stay away from their own family and create a new family in which they live a different life which is as hard as compare to their daily life. The National Service Scheme is unique department of our law college, because no law colleges are going to conduct NSS Department in their institute, but our college has started this from the establishment of the Institute. For gathering students to participate in this camp college takes efforts to convince their parents prior to arrange the camp because our students are from rural area their parents are not ready to allow them to stay away from their home and due to that we have to take extra efforts for their participation. This camp is for 7 days every year, in which there are number of activities included; such as in field work student make clean the provided area, tree plantation, cooking for all volunteers for which the teams were framed on first day of the camp and they made meal for all by rotation. Arrangement of guest lectures and also the students who are not stand on dies prior to this camp stands for anchoring in program and introduction of the guest speakers, and this is one of our achievements from such camp. From all the NSS volunteers every year we select the Best volunteer of camp separately from girls and boys and on the occasion of college Annual Prize distribution we provide them trophies and certificates. University also gives them 10 marks in their final year's answer sheet. On the last day of the camp students impart their thoughts and memories of 7 days which they spend outside their home. And literally all students and villagers were used to cry because they don't want to go back their home because they all attached with each other emotionally and they didn't want to separate. On the last day a cultural program also organized by all of the volunteers and in which there are some dramas on social issues, dancing and singing. These volunteers are also participating in different activities of college such as in cleaning college premises, helping in organization of college programs, they also work in food committee, certificate distribution committee, welcome committee, etc.

#### **Evidence of Success**

Number of students participates in these activities and they do their efforts for helping the society and the most important thing is that when the camp was organized at Tulapur, Pimpri Sandas, Hargude, Kodit KD village that time there was tree plantation activity and also in that activity we planted a small trees and every villager personally adopted a single tree for watering, growing and overall taking care of that tree, and our success is that those trees are grown up and expanded and the villagers taking care of those trees every day. activities help to inculcate in students the social responsibility as well as believing in group working and also loving, sharing and caring to others. The SPPU also provides the students 10 marks grace to the NSS Volunteers and also provides them certificates to those students who successfully done the NSS Camp for two years. In our college campus also number of trees is