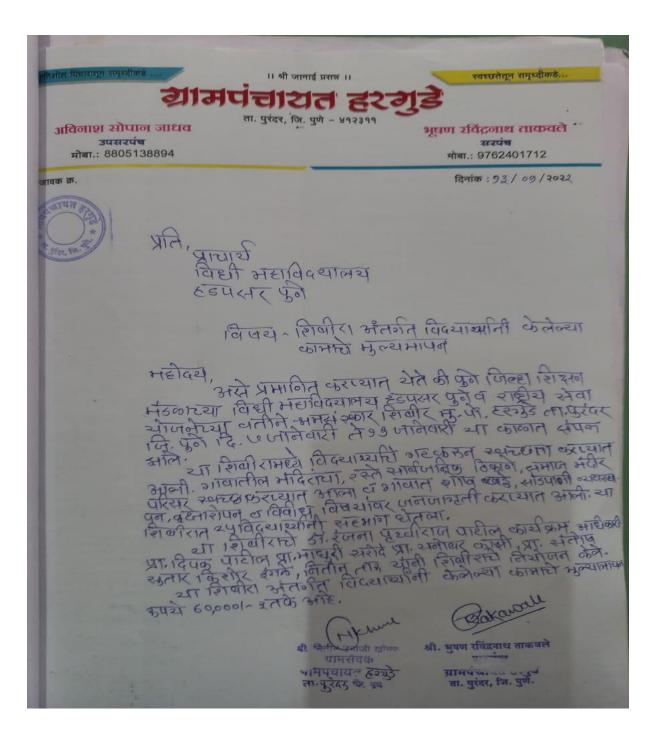

#### **Evidence of Success**

Number of students participates in these activities and they do their efforts for helping the society and the most important thing is that when the camp was organized at Tulapur, Pimpri Sandas, Hargude, Kodit KD village that time there was tree plantation activity and also in that activity we planted a small trees and every villager personally adopted a single tree for watering, growing and overall taking care of that tree, and our success is that those trees are grown up and expanded and the villagers taking care of those trees every day. activities help to inculcate in students the social responsibility as well as believing in group working and also loving, sharing and caring to others. The SPPU also provides the students 10 marks grace to the NSS Volunteers and also provides them certificates to those students who successfully done the NSS Camp for two years. In our college campus also number of trees is

planted under the department of National Service Scheme. The most important evidence of success of this practice is this Department is running continuously from its inception.