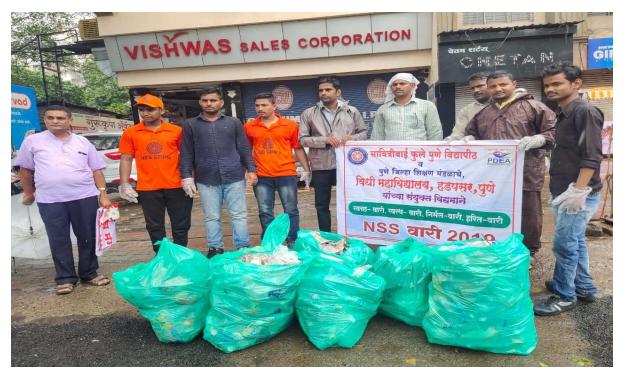

### FREE LEGAL AID CENTER

Since 2002 our institute runs the Free Legal Aid Center. As a law institute we thought that this is our personal as well as institution's responsibility in respect of our society to make aware them about their human rights as well as their fundamental rights and duties. Legal aid and legal literacy camp is the best practice which is followed by PUNE DISTRICT EDUCATION ASSOCIATION'S LAW COLLEGE LAW as the part of clinical legal education, the legal aid camp and legal literacy camp achieves and create social responsibility among students.

#### The Practice

In this practice we select some Para Legal Volunteers at the beginning of every year from all classes and for that from last year we are used to taken filled forms from students and those students are selected by coordinator of Legal Aid Clinic and Principal. After selection student's list send to court along with their details and after that students are goes to work as Para Legal Volunteers. Para Legal Volunteers are help in the working of Taluka Legal Service Committee and District and Session Court, Shivajinagar Pune, whenever court asks for the work. "Azadi ka Amrit Mahotsav" in the academic year 2021-22 as per guidelines given by President of India we were going to spread legal awareness into the society. Students make aware to the public through various quote plates holding in their hands as well as through legal dramas and speeches on various topic from their syllabus in order to make aware the public at large in respect of their legal rights as well as human rights at all.

#### **Evidence of Success**

The active and successful working of this practice from 2006 is one of the important evidence of success and because of this practice student can easily learn the skill of mooting, counselling, etc. Also for the activity of "Azadi ka Amrit Mahotsav" the court appreciates all of the Para Legal Volunteers with Certificates. The Certificates are provided by the auspicious hands of Honorable District and Session Judge. Apart from this the programme was inaugurated by the same Judge along with other respected judges of the same Court. Students can be familiar with the court proceeding as well as they can stand directly before the court for proceeding after completion of their degree because of this experience they need not to practice as junior for long time. Students can also change their thinking ability regarding the society. Through Legal Aid Camps under this practice we can approach to help the society and