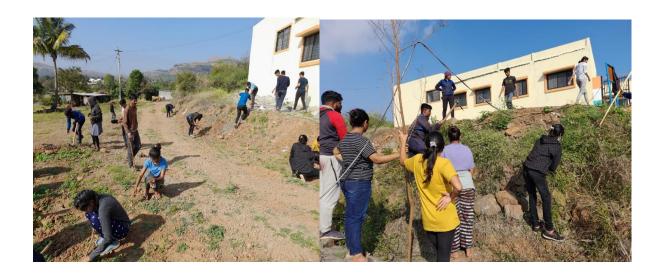

#### The Practice

To fulfil above mentioned objectives, our NSS volunteers are used to work very hard for 7 days. They stay away from their own family and create a new family in which they live a different life which is as hard as compare to their daily life. The National Service Scheme is unique department of our law college, because no law colleges are going to conduct NSS Department in their institute, but our college has started this from the establishment of the Institute. For gathering students to participate in this camp college takes efforts to convince their parents prior to arrange the camp because our students are from rural area their parents are not ready to allow them to stay away from their home and due to that we have to take extra efforts for their participation. This camp is for 7 days every year, in which there are number of activities included; such as in field work student make clean the provided area, tree plantation, cooking for all volunteers for which the teams were framed on first day of the camp and they made meal for all by rotation. Arrangement of guest lectures and also the students who are not stand on dies prior to this camp stands for anchoring in program and introduction of the guest speakers, and this is one of our achievements from such camp. From all the NSS volunteers every year we select the Best volunteer of camp separately from girls and boys and on the occasion of college Annual Prize distribution we provide them trophies and certificates. University also gives them 10 marks in their final year's answer sheet. On the last day of the camp students impart their thoughts and memories of 7 days which they spend outside their home. And literally all students and villagers were used to cry because they don't want to go back their home because they all attached with each other emotionally and they didn't want to separate. On the last day a cultural program also organized by all of the volunteers and in which there are some dramas on social issues, dancing and singing. These volunteers are also participating in different activities of college such as in cleaning college premises, helping in organization of college programs, they also work in food committee, certificate distribution committee, welcome committee, etc.

#### **Evidence of Success**

Number of students participates in these activities and they do their efforts for helping the society and the most important thing is that when the camp was organized at Tulapur, Pimpri Sandas, Hargude, Kodit KD village that time there was tree plantation activity and also in that activity we planted a small trees and every villager personally adopted a single tree for watering, growing and overall taking care of that tree, and our success is that those trees are grown up and expanded and the villagers taking care of those trees every day. activities help to inculcate in students the social responsibility as well as believing in group working and also loving, sharing and caring to others. The SPPU also provides the students 10 marks grace to the NSS Volunteers and also provides them certificates to those students who successfully done the NSS Camp for two years. In our college campus also number of trees is