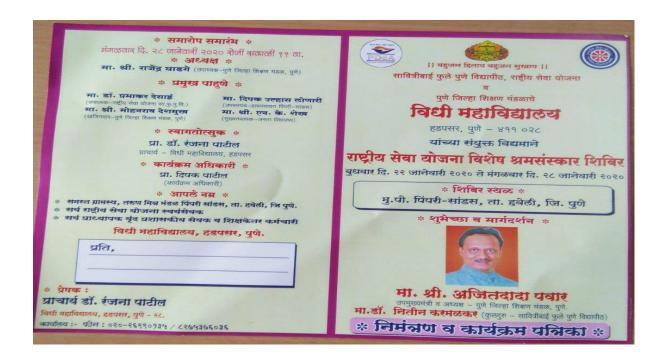

# Guest Lecture on 'Medical Jurisprudence & Forensic Science'

Date-25/01/2020

Time: 11.00 am

### REPORT

PDEA'S Law College Hadapsar, Pune, organized Guest lecture on 'Medical Jurisprudence & Law' is a part of curriculum enrichment for the subject Law of 'Medical Jurisprudence & Law' Dr. Swati Dole, was invited to deliver the lecture.

Asst. Prof. Hitendra Shah introduced the resource person. The resource person guided the students on the topic of 'Medical Jurisprudence & Law' he has explained the importance of 'Medical Jurisprudence & Law' in the life of Students. he also focused on importance of 'Medical Jurisprudence & Law' in laboratory for discovery of truth of fact and for the discovery of genuine Evidence.

Asst. Prof. Hitendra Shah delivered vote of thanks and expressed the gratitude towards the resource person.

Principal

Principal P.D.E.A.'S. Ollege, Hadapsa Puro 411 028.