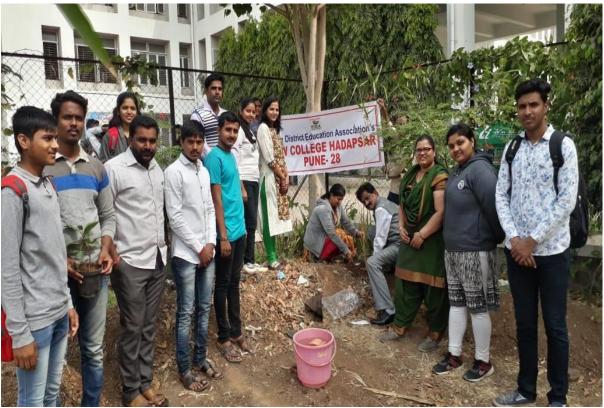

#### **Evidence of Success**

Number of students participates in these activities and they do their efforts for helping the society and the most important thing is that when the camp was organized at Tulapur, Pimpri Sandas, Hargude, Kodit KD village that time there was tree plantation activity and also in that activity we planted a small trees and every villager personally adopted a single tree for watering, growing and overall taking care of that tree, and our success is that those trees are grown up and expanded and the villagers taking care of those trees every day. activities help to inculcate in students the social responsibility as well as believing in group working and also loving, sharing and caring to others. The SPPU also provides the students 10 marks grace to the NSS Volunteers and also provides them certificates to those students who successfully done the NSS Camp for two years. In our college campus also number of trees is

planted under the department of National Service Scheme. The most important evidence of success of this practice is this Department is running continuously from its inception.