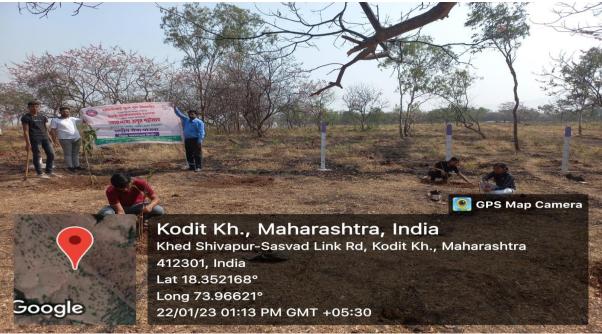

#### **Evidence of Success**

Number of students participates in these activities and they do their efforts for helping the society and the most important thing is that when the camp was organized at Tulapur, Pimpri Sandas, Hargude, Kodit KD village that time there was tree plantation activity and also in that activity we planted a small trees and every villager personally adopted a single tree for watering, growing and overall taking care of that tree, and our success is that those trees are grown up and expanded and the villagers taking care of those trees every day. activities help to inculcate in students the social responsibility as well as believing in group working and also loving, sharing and caring to others. The SPPU also provides the students 10 marks grace to the NSS Volunteers and also provides them certificates to those students who successfully done the NSS Camp for two years. In our college campus also number of trees is

planted under the department of National Service Scheme. The most important evidence of success of this practice is this Department is running continuously from its inception.