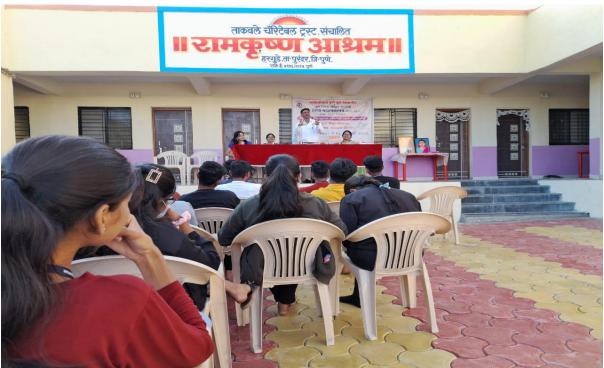

### FREE LEGAL AID CENTER

Since 2002 our institute runs the Free Legal Aid Center. As a law institute we thought that this is our personal as well as institution's responsibility in respect of our society to make aware them about their human rights as well as their fundamental rights and duties. Legal aid and legal literacy camp is the best practice which is followed by PUNE DISTRICT EDUCATION ASSOCIATION'S LAW COLLEGE LAW as the part of clinical legal education, the legal aid camp and legal literacy camp achieves and create social responsibility among students.

#### The Practice

In this practice we select some Para Legal Volunteers at the beginning of every year from all classes and for that from last year we are used to taken filled forms from students and those students are selected by coordinator of Legal Aid Clinic and Principal. After selection student's list send to court along with their details and after that students are goes to work as Para Legal Volunteers. Para Legal Volunteers are help in the working of Taluka Legal Service Committee and District and Session Court, Shivajinagar Pune, whenever court asks for the work. "Azadi ka Amrit Mahotsav" in the academic year 2021-22 as per guidelines given by President of India we were going to spread legal awareness into the society. Students make aware to the public through various quote plates holding in their hands as well as through legal dramas and speeches on various topic from their syllabus in order to make aware the public at large in respect of their legal rights as well as human rights at all.