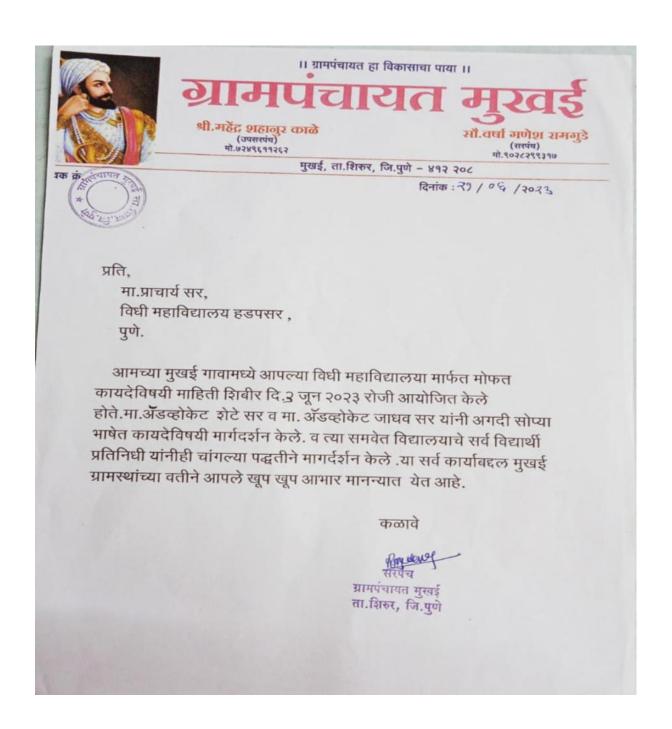

न विधी महाविद्यालवाच्या प्राचार्या डॉ.रंजना पाटील संच्या मार्गदर्शनस्थाली आयोजीत केले होते,सर्वेद्रयम विधी महाविद्यालवातील विद्याख्यींने नानगांव वैधील ज्युनिकार कॉल्डेजमधील विद्याख्यींना भारतीय राज्यचटनेची सविस्तर माहीती दिली च महत्त्व सॅमितले.

तसेच नंतर नानगांच येथील पैरवनाथ मंदिरात गावातील लोफांना कायधाविषयची मार्गदर्शन केले. कार्यक्रमसाठी प्रमुख पाहुणे व चत्ते म्हणून दीड तालुका वकील संघटनेचे अध्यक्ष औड.सूरेश जाधव उपस्थित होते शिबीरामध्ये प्राचार्था ही. रंजना पाटील, औड. सपना आवाल, औड.महिंद्र आवाळे, औड. ज्योती नाईक, औड.निलम दिवेकर, औड. सीम्या जेम्स वांनी ग्रामध्यांना व विद्यार्थ्यांना मार्गदर्शन केले. औड.नंदिकशोर शेलार व औड.संदीप शेलार वांचे ग्री विशेष सहकार्य लाभले.































































## **Best Practices Certificate issued by Grampanchyat:**





।। श्री रासाइदेवी प्रसन्न ।।

एकच ध्यास ग्रामविकास



## ग्रामपंचायत नानगांव

मु.पो. नानगांव, ता. दौंड, जि. पुणे.



श्री. डी. बी. दसगुडे ग्रामविकास अधिकारी ००७०५३१७८८

सौ. स्वप्नाली विकास शेलार श्री. गणेश नारायण खराडे ७५८८२९३२२९ / ९४२१०००३९१

उपसरपंच 9055804033

F. 94/05 /2023



प्रति, मा.प्राचार्य सर. विधी महाविद्यालय हडपसर, पुणे.

आमच्या नानगांव गावामध्ये आपल्या विधी महाविद्यालया मार्फत मोफत कायदेविषयी माहिती शिबीर दि.२४ जून २०२२ रोजी आयोजित केले होते.मा.ॲडव्होकेट शेटे सर व मा.ॲडव्होकेट जाधव सर यांनी अगदी सोप्या भाषेत कायदेविषयी मार्गदर्शन केले. व त्या समवेत विद्यालयाचे सर्व विद्यार्थी प्रतिनिधी यांनीही चांगल्या पद्धतीने मागर्दर्शन केले. या सर्व कार्याबद्दल नानगांव ग्रामस्थांच्या वतीने आपले खूप खूप आभार मानन्यात येत आहे.

> ता. व्येंझ्पंची. पुणे नानगांव ता. दौंड जि.पुणे

Scanned wi