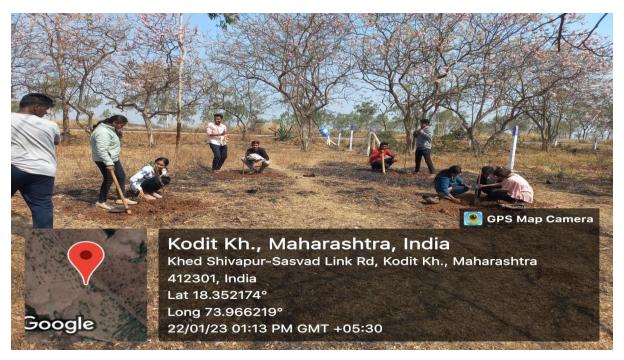

#### **Evidence of Success**

Number of students participates in these activities and they do their efforts for helping the society and the most important thing is that when the camp was organized at Tulapur, Pimpri Sandas, Hargude, Kodit KD village that time there was tree plantation activity and also in that activity we planted a small trees and every villager personally adopted a single tree for watering, growing and overall taking care of that tree, and our success is that those trees are grown up and expanded and the villagers taking care of those trees every day. activities help to inculcate in students the social responsibility as well as believing in group working and also loving, sharing and caring to others. The SPPU also provides the students 10 marks grace to the NSS Volunteers and also provides them certificates to those students who successfully done the NSS Camp for two years. In our college campus also number of trees is