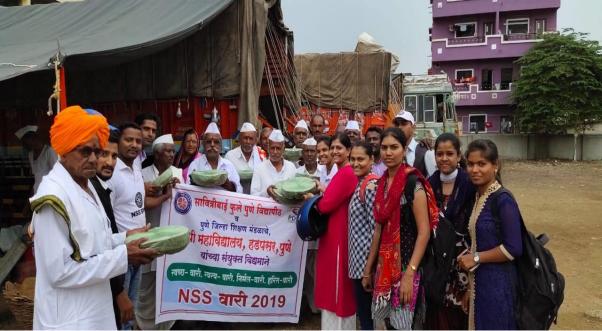

### NATIONAL SERVICE SCHEME (NSS) DEPARTMENT

#### The Practice

To fulfil above mentioned objectives, our NSS volunteers are used to work very hard for 7 days. They stay away from their own family and create a new family in which they live a different life which is as hard as compare to their daily life. The National Service Scheme is unique department of our law college, because no law colleges are going to conduct NSS Department in their institute, but our college has started this from the establishment of the Institute. For gathering students to participate in this camp college takes efforts to convince their parents prior to arrange the camp because our students are from rural area their parents are not ready to allow them to stay away from their home and due to that we have to take extra efforts for their participation. This camp is for 7 days every year, in which there are number of activities included; such as in field work student make clean the provided area, tree plantation, cooking for all volunteers for which the teams were framed on first day of the camp and they made meal for all by rotation. Arrangement of guest lectures and also the students who are not stand on dies prior to this camp stands for anchoring in program and introduction of the guest speakers, and this is one of our achievements from such camp. From all the NSS volunteers every year we select the Best volunteer of camp separately from girls and boys and on the occasion of college Annual Prize distribution we provide them trophies and certificates. University also gives them 10 marks in their final year's answer sheet. On the last day of the camp students impart their thoughts and memories of 7 days which they spend outside their home. And literally all students and villagers were used to cry because they don't want to go back their home because they all attached with each other emotionally and they didn't want to separate. On the last day a cultural program also organized by all of the volunteers and in which there are some dramas on social issues, dancing and singing. These volunteers are also participating in different activities of college such as in cleaning college premises, helping in organization of college programs, they also work in food committee, certificate distribution committee, welcome committee, etc.

#### **Evidence of Success**

Number of students participates in these activities and they do their efforts for helping the society and the most important thing is that when the camp was organized at Tulapur, Pimpri Sandas, Hargude, Kodit KD village that time there was tree plantation activity and also in that activity we planted a small trees and every villager personally adopted a single tree for watering, growing and overall taking care of that tree, and our success is that those trees are grown up and expanded and the villagers taking care of those trees every day. activities help to inculcate in students the social responsibility as well as believing in group working and also loving, sharing and caring to others. The SPPU also provides the students 10 marks grace to the NSS Volunteers and also provides them certificates to those students who successfully done the NSS Camp for two years. In our college campus also number of trees is