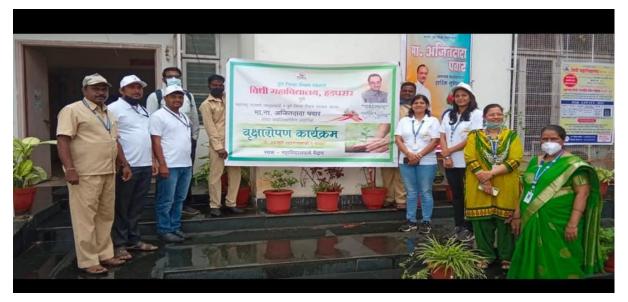

#### **Evidence of Success**

Number of students participates in these activities and they do their efforts for helping the society and the most important thing is that when the camp was organized at Tulapur, Pimpri Sandas, Hargude, Kodit KD village that time there was tree plantation activity and also in that activity we planted a small trees and every villager personally adopted a single tree for watering, growing and overall taking care of that tree, and our success is that those trees are grown up and expanded and the villagers taking care of those trees every day. activities help to inculcate in students the social responsibility as well as believing in group working and also loving, sharing and caring to others. The SPPU also provides the students 10 marks grace to the NSS Volunteers and also provides them certificates to those students who successfully done the NSS Camp for two years. In our college campus also number of trees is

planted under the department of National Service Scheme. The most important evidence of success of this practice is this Department is running continuously from its inception.