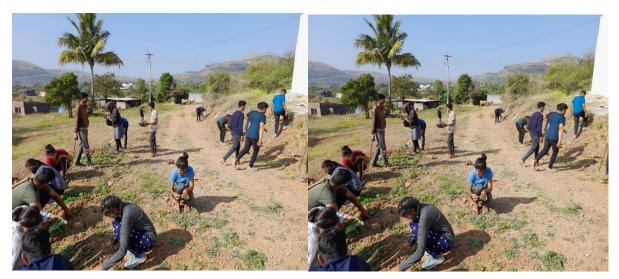

#### The Practice

To fulfil above mentioned objectives, our NSS volunteers are used to work very hard for 7 days. They stay away from their own family and create a new family in which they live a different life which is as hard as compare to their daily life. The National Service Scheme is unique department of our law college, because no law colleges are going to conduct NSS Department in their institute, but our college has started this from the establishment of the Institute. For gathering students to participate in this camp college takes efforts to convince their parents prior to arrange the camp because our students are from rural area their parents are not ready to allow them to stay away from their home and due to that we have to take extra efforts for their participation. This camp is for 7 days every year, in which there are number of activities included; such as in field work student make clean the provided area, tree plantation, cooking for all volunteers for which the teams were framed on first day of the camp and they made meal for all by rotation. Arrangement of guest lectures and also the students who are not stand on dies prior to this camp stands for anchoring in program and introduction of the guest speakers, and this is one of our achievements from such camp. From all the NSS volunteers every year we select the Best volunteer of camp separately from girls and boys and on the occasion of college Annual Prize distribution we provide them trophies and certificates. University also gives them 10 marks in their final year's answer sheet. On the last day of the camp students impart their thoughts and memories of 7 days which they spend outside their home. And literally all students and villagers were used to cry because they don't want to go back their home because they all attached with each other emotionally and they didn't want to separate. On the last day a cultural program also organized by all of the volunteers and in which there are some dramas on social issues, dancing and singing. These volunteers are also participating in different activities of college such as in cleaning college premises, helping in organization of college programs, they also work in food committee, certificate distribution committee, welcome committee, etc.

#### **Evidence of Success**

Number of students participates in these activities and they do their efforts for helping the society and the most important thing is that when the camp was organized at Tulapur, Pimpri Sandas, Hargude, Kodit KD village that time there was tree plantation activity and also in that activity we planted a small trees and every villager personally adopted a single tree for watering, growing and overall taking care of that tree, and our success is that those trees are grown up and expanded and the villagers taking care of those trees every day. activities help to inculcate in students the social responsibility as well as believing in group working and also loving, sharing and caring to others. The SPPU also provides the students 10 marks grace to the NSS Volunteers and also provides them certificates to those students who successfully done the NSS Camp for two years. In our college campus also number of trees is