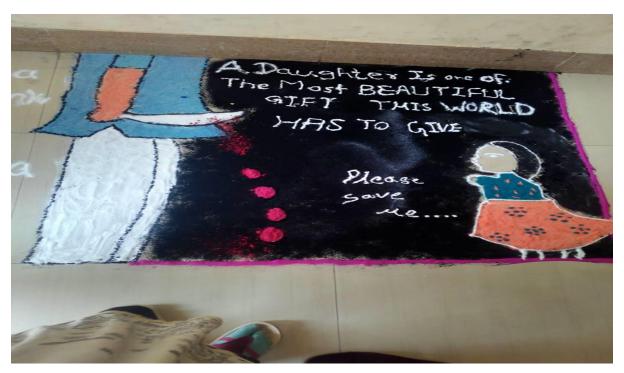

### NATIONAL SERVICE SCHEME (NSS) DEPARTMENT

#### The Practice

To fulfil above mentioned objectives, our NSS volunteers are used to work very hard for 7 days. They stay away from their own family and create a new family in which they live a different life which is as hard as compare to their daily life. The National Service Scheme is unique department of our law college, because no law colleges are going to conduct NSS Department in their institute, but our college has started this from the establishment of the Institute. For gathering students to participate in this camp college takes efforts to convince their parents prior to arrange the camp because our students are from rural area their parents are not ready to allow them to stay away from their home and due to that we have to take extra efforts for their participation. This camp is for 7 days every year, in which there are number of activities included; such as in field work student make clean the provided area, tree plantation, cooking for all volunteers for which the teams were framed on first day of the camp and they made meal for all by rotation. Arrangement of guest lectures and also the students who are not stand on dies prior to this camp stands for anchoring in program and introduction of the guest speakers, and this is one of our achievements from such camp. From all the NSS volunteers every year we select the Best volunteer of camp separately from girls and boys and on the occasion of college Annual Prize distribution we provide them trophies and certificates. University also gives them 10 marks in their final year's answer sheet. On the last day of the camp students impart their thoughts and memories of 7 days which they spend outside their home. And literally all students and villagers were used to cry because they don't want to go back their home because they all attached with each other emotionally and they didn't want to separate. On the last day a cultural program also organized by all of the volunteers and in which there are some dramas on social issues, dancing and singing. These volunteers are also participating in different activities of college such as in cleaning college premises, helping in organization of college programs, they also work in food committee, certificate distribution committee, welcome committee, etc.