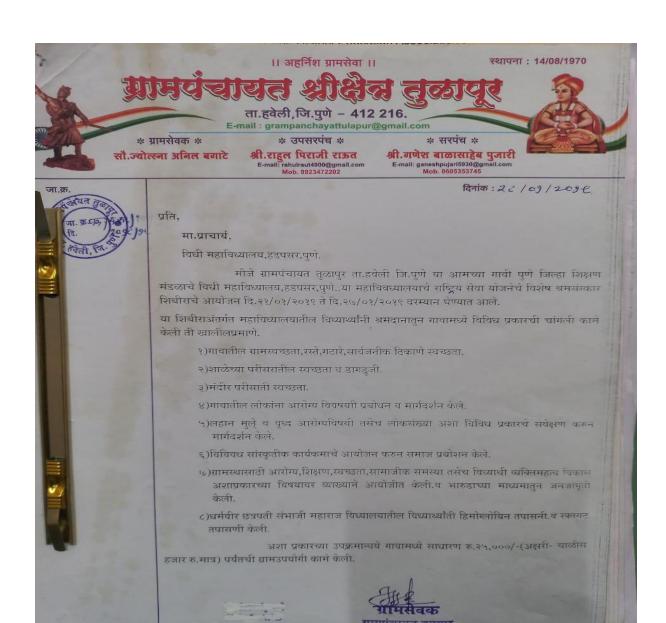

#### **Evidence of Success**

Number of students participates in these activities and they do their efforts for helping the society and the most important thing is that when the camp was organized at Tulapur, Pimpri Sandas, Hargude, Kodit KD village that time there was tree plantation activity and also in that activity we planted a small trees and every villager personally adopted a single tree for watering, growing and overall taking care of that tree, and our success is that those trees are grown up and expanded and the villagers taking care of those trees every day. activities help to inculcate in students the social responsibility as well as believing in group working and also loving, sharing and caring to others. The SPPU also provides the students 10 marks grace to the NSS Volunteers and also provides them certificates to those students who successfully done the NSS Camp for two years. In our college campus also number of trees is

planted under the department of National Service Scheme. The most important evidence of success of this practice is this Department is running continuously from its inception.