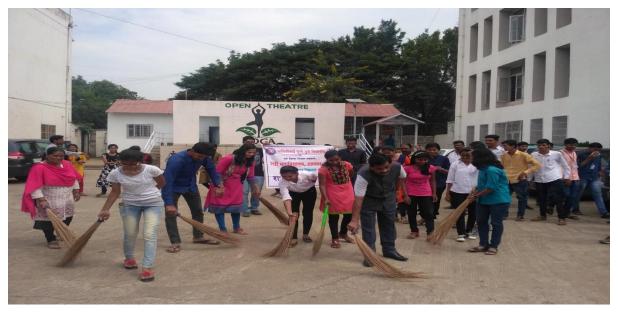

#### **Best Practices:**

Since 2002 our institute runs the departments like NATIONAL SERVICE SCHEME (NSS), LEGAL AID CENTER, apart from this we also have Guest lecture series, Seminars on Socio-legal topics, academic trips, etc.

#### The Practice

To fulfil above mentioned objectives, our NSS volunteers are used to work very hard for 7 days. They stay away from their own family and create a new family in which they live a different life which is as hard as compare to their daily life. The National Service Scheme is unique department of our law college, because no law colleges are going to conduct NSS Department in their institute, but our college has started this from the establishment of the Institute. For gathering students to participate in this camp college takes efforts to convince their parents prior to arrange the camp because our students are from rural area their parents are not ready to allow them to stay away from their home and due to that we have to take extra efforts for their participation. This camp is for 7 days every year, in which there are number of activities included; such as in field work student make clean the provided area, tree plantation, cooking for all volunteers for which the teams were framed on first day of the camp and they made meal for all by rotation. Arrangement of guest lectures and also the students who are not stand on dies prior to this camp stands for anchoring in program and introduction of the guest speakers, and this is one of our achievements from such camp. From all the NSS volunteers every year we select the Best volunteer of camp separately from girls and boys and on the occasion of college Annual Prize distribution we provide them trophies and certificates. University also gives them 10 marks in their final year's answer sheet. On the last day of the camp students impart their thoughts and memories of 7 days which they spend outside their home. And literally all students and villagers were used to cry because they don't want to go back their home because they all attached with each other emotionally and they didn't want to separate. On the last day a cultural program also organized by all of the volunteers and in which there are some dramas on social issues, dancing and singing. These volunteers are also participating in different activities of college such as in cleaning college premises, helping in organization of college programs, they also work in food committee, certificate distribution committee, welcome committee, etc.