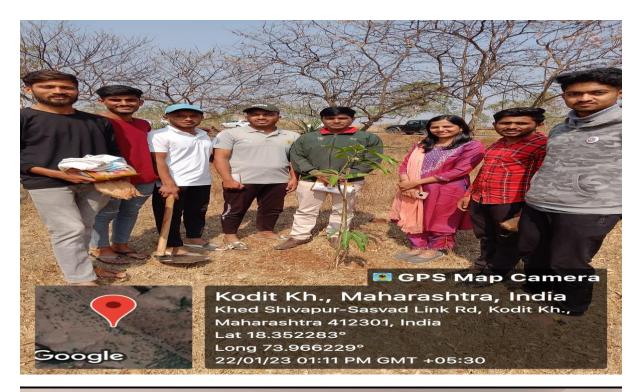

#### **Evidence of Success**

Number of students participates in these activities and they do their efforts for helping the society and the most important thing is that when the camp was organized at Tulapur, Pimpri Sandas, Hargude, Kodit KD village that time there was tree plantation activity and also in that activity we planted a small trees and every villager personally adopted a single tree for watering, growing and overall taking care of that tree, and our success is that those trees are grown up and expanded and the villagers taking care of those trees every day. activities help to inculcate in students the social responsibility as well as believing in group working and also loving, sharing and caring to others. The SPPU also provides the students 10 marks grace to the NSS Volunteers and also provides them certificates to those students who successfully done the NSS Camp for two years. In our college campus also number of trees is

planted under the department of National Service Scheme. The most important evidence of success of this practice is this Department is running continuously from its inception.